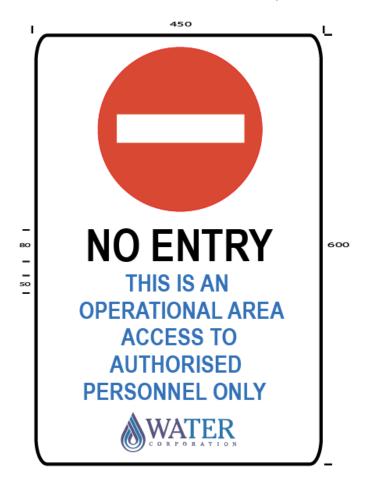

## **NO ENTRY OPERATIONS AREA SIGN (DS WCSS254)**

This **Prohibition** sign is in portrait format with the standard prohibition symbol as per AS1319. The text is black and blue on a white background. Material - Metal  $450 \text{ (W)} \times 600 \text{ (H)}$  with the other dimensions as indicated.

- The No Entry Operations Area sign should be posted on a free standing post or wall near the restricted operational area.
- The **No Entry Operations Area** sign shall be displayed at a level so that it is visible from the normal direction of approach.