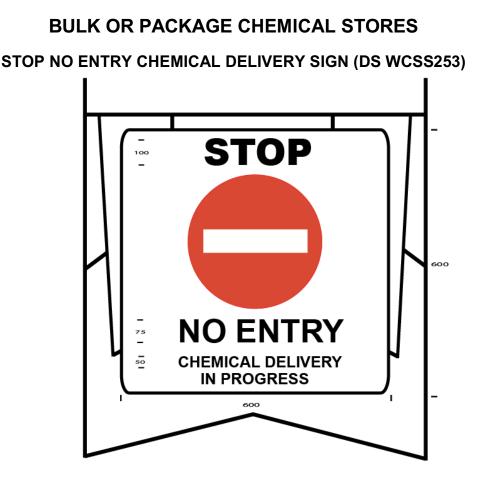

This **Prohibition** sign is a square sign with the standard prohibition symbol as per AS1319. The text is black on a white background.

Material - Metal 600 (W)  $\times$  600 (H) with the other dimensions as indicated. Design: Sign attached to a reversible 'A' frame with carry handle.

- The **Stop No Entry Chemical Delivery** sign should be placed at a reasonable distance from the front and back of the delivery vehicle during the unloading or loading of hazardous chemicals.
- The **Stop No Entry Chemical Delivery** sign is used to stop unauthorised personnel from entering the unloading or loading area.
- The **Stop No Entry Chemical Delivery** sign shall be displayed so that it is visible from the normal direction of approach.