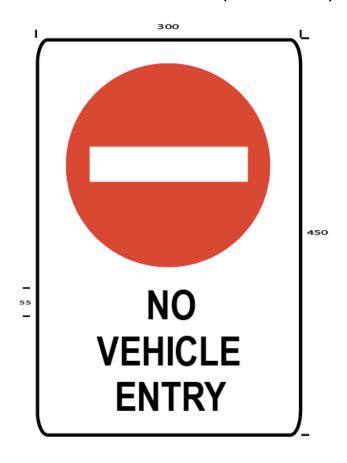

## TREATMENT or CHEMICAL DOSING PLANTS

**NO VEHICLE ENTRY SIGN (DS WCSS252)** 

This **Prohibition** sign is in portrait format with the standard prohibition symbol as per AS1319. The other text is black on a white background.

Material - Metal 300 (W) x 450 (H) with the other dimensions as indicated.

- The No Vehicle Entry sign should be mounted on a freestanding post at the entry point of the restricted roadway.
- The **No Vehicle Entry** sign shall be displayed at a level so that it is visible from the normal direction of approach.