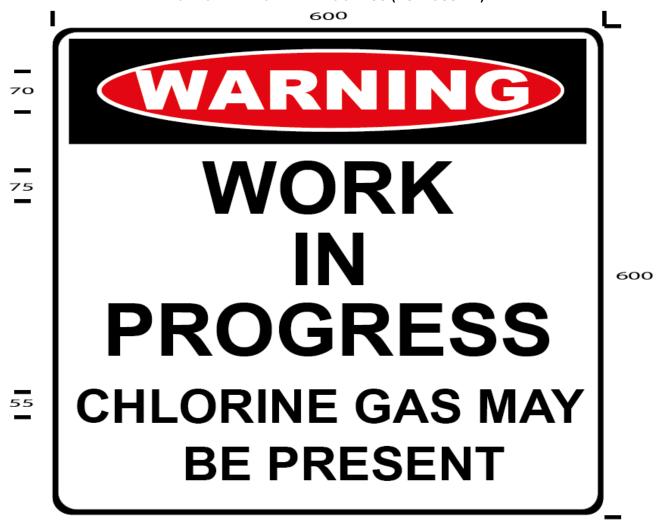

## **CHLORINE BULK STORE**

(920kg Drums) OR

- The CHLORINE WORK IN PROGRESS sign can be used at sites as a precautionary measure to alert personnel that work on a chlorine system is in progress and fumes may be present.
- The **CHLORINE WORK IN PROGRESS** sign should be attached to a steel folding 'A' frame that locks into position when erected.
- The CHLORINE WORK IN PROGRESS sign shall be displayed in the vicinity of the chlorine store in a location that it is visible from the normal direction of approach.
- For a large chlorine installation where there is an alternative entry door an additional **CHLORINE WORK**IN PROGRESS sign should be displayed on that side of the chlorine store.