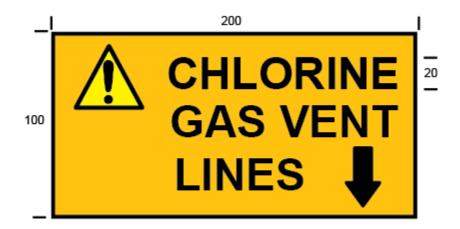

## **CHLORINE VENT LINE SIGN (DS WCSS170)**

This **Identification** sign is in landscape format with a standard warning symbol as per AS1319. The text and arrow symbol is black on a golden yellow background. Material: Vinyl or metal 100mm x 200mm with the other dimensions as indicated.

- The Chlorine Vent Line sign shall be posted where the termination point is not readily identifiable. The sign shall be posted on the wall of the building above where the vent line(s) are located to clearly identify the chlorine vent termination point.
- The **Chlorine Vent Line** sign shall be displayed at eye level so that they are visible from the normal direction of approach.
- The sign is mandatory for evaporator gas vent lines at liquid facilities.