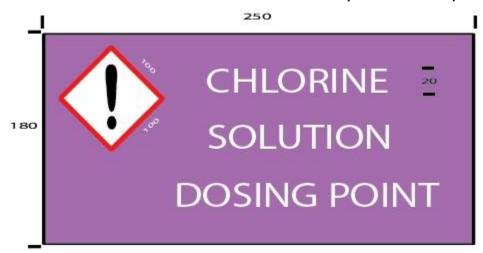

## **CHLORINE SOLUTION DOSING SIGN (DS WCSS166)**

This **Hazard Warning** sign is in landscape format with white text on a lilac background. Material: Metal – 250 (W) x 180 (H) with the other dimensions as indicated.