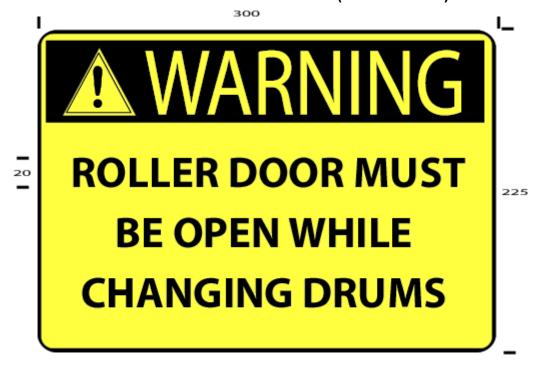

## CHLORINE ROLLER DOOR SIGN (DS WCSS164)

This **Hazard Warning** sign is in landscape format with standard warning symbol as per AS1319. The other text is black on a yellow background.

Material: Metal – 300 (W) x 225 (H) with the other dimensions as indicated.

- The **Chlorine Roller Door** sign shall be posted on the outside wall near the roller door to the chlorine store but not to be obscured when other doors are open.
- The **Chlorine Roller Door** sign shall be displayed at a level so that it is visible from the normal direction of approach.

Note: Drum rail systems require doors to be open to provide ventilation during chlorine drum change-overs.

Doc ID: 58542317 Review Date: 13/05/2024