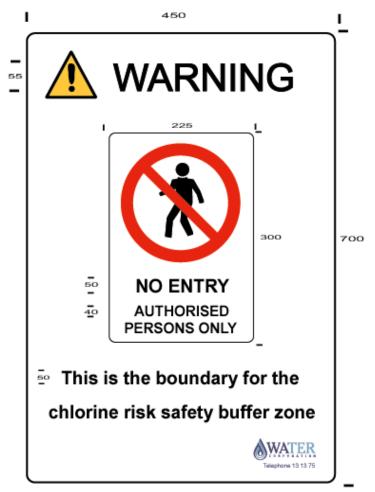

## **CHLORINE BULK or PACKAGE STORES**

**CHLORINE BUFFER (NO ENTRY) SIGN (DS WCSS161)** 

This **Public Warning** sign is a combined mandatory warning and a regulatory sign. The text is black on a white background with standard symbols. Material - Metal 450 (W) x 700 (H) with the other dimensions as indicated.

- The **Chlorine Buffer (No Entry)** sign may be posted on a free standing post or boundary fence at appropriate locations to warn the general public of the potential risk.
- The **Chlorine Buffer (No Entry)** sign shall be displayed at a level that it is visible from the normal direction of approach.