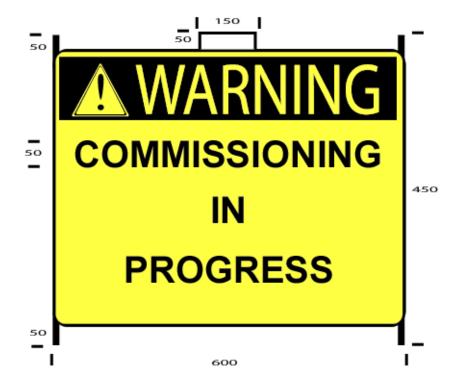

## **COMMISSIONING SIGN (DS WCSS160)**

This **Hazard Warning** sign is in landscape format with a standard warning symbol as per AS1319. The other text shall be black on a yellow background. Material: Metal – 600 (W) x 450 (H) with the other dimensions as indicated Design: Sign attached to a reversible 'A' frame with carry handle.