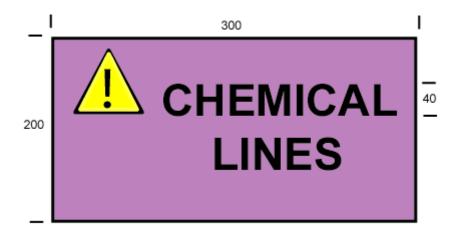

## **CHEMICAL INSTALLATIONS & PLANTS**

**CHEMICAL LINES SIGN (DS WCSS156)** 

This **Hazard Warning** sign is in landscape format with a standard warning symbol as per AS1319. The other text is black on a lilac background.

Material: Metal or vinyl – 300 (W) x 200 (H) with the other dimensions as indicated.

- The **Chemical Lines** sign should be posted on the covers that have chemical lines traversing through them.
- The **Chemical Lines** sign should be positioned so that it is visible from the normal direction of approach.