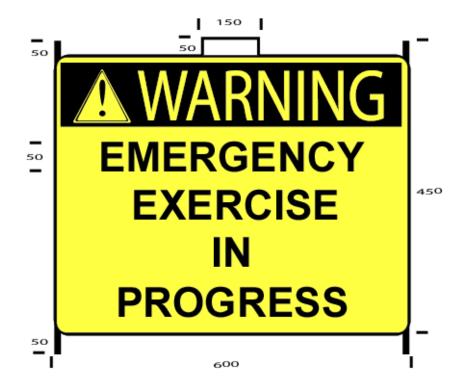

## **EMERGENCY EXERCISE SIMULATION SIGN (DS WCSS153)**

This **Hazard Warning** sign is in landscape format with standard warning symbol as per AS1319. The other text shall be black on a yellow background. Material: Metal – 600 (W) x 450 (H) with the other dimensions as indicated. Design: Sign attached to a reversible 'A' frame with carry handle.

- The **Emergency Exercise Simulation** sign should be placed at the entrances to the plant or installation when an Emergency Simulation Exercise is being conducted.
- The **Emergency Exercise Simulation** sign is a double-sided portable sign that provides a visible warning from both directions of approach.