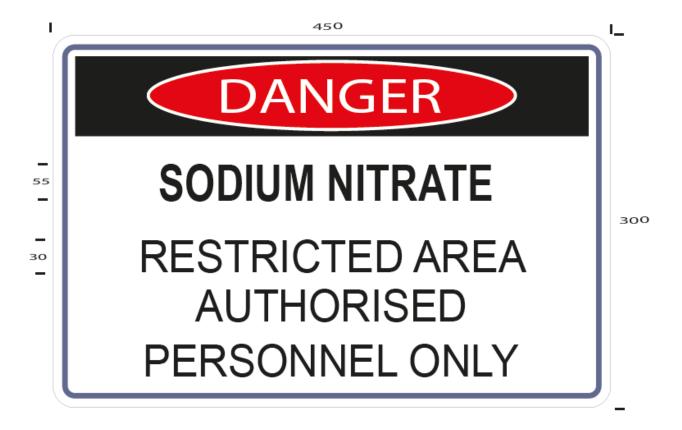

## SODIUM NITRATE BULK STORE OR PACKAGE STORE

**MULTI-SODIUM NITRATE SIGN (DS WCSS133)** 

This **Hazard Danger Sign** is in landscape format with a standard danger symbol as per AS1319. The other text is black on a white background.

Material - Metal 450 (W) x 300 (H) with the other dimensions as indicated.

- The Multi-Sodium Nitrate sign is used to keep the entry/exit areas clear and to stop unauthorised personnel from entering the chemical store/facility.
- The Multi-Sodium Nitrate sign shall be posted on the outside wall near the unloading area and/or entry to the chemical facility. The sign may be posted on the personnel door if wall space is not available.
- The **Multi-Sodium Nitrate** sign shall be displayed so that it is visible from the normal direction of approach.