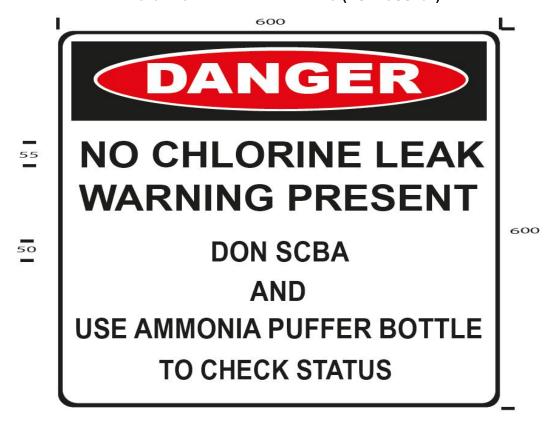

## CHLORINE PACKAGE STORE

(68kg and or 32kg Cylinders)

**NO CHLORINE LEAK WARNING (DS WCSS131)** 

This **Danger Sign** has a standard danger symbol as per AS1319 and the other text is black on a white background.

Material - Metal or Vinyl - 600 (W) x 600 (H) with the other dimensions as indicated.

- The NO CHLORINE LEAK WARNING sign shall be installed at sites that do not have chlorine leak detectors or do not have SCADA- linked detectors with external warning lights.
- The NO CHLORINE LEAK WARNING sign shall be posted at the entrance to site (on the front gate) or
  on a freestanding post within the vicinity of the front gate.
- The **NO CHLORINE LEAK WARNING** sign shall be displayed at a level so that it is visible from the normal direction of approach.