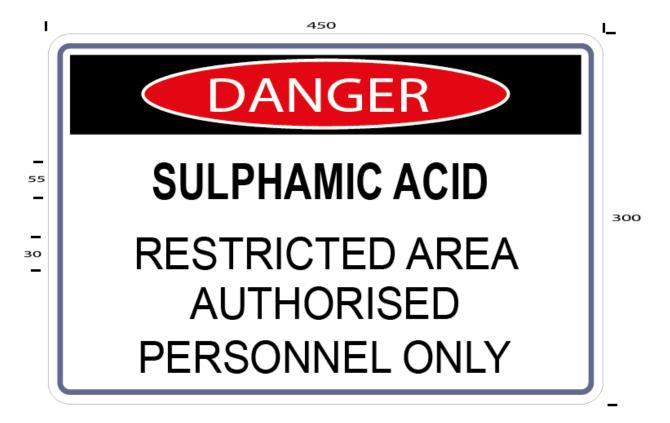

## SULPHAMIC ACID BULK STORE OR PACKAGE STORE

**MULTI-SULPHAMIC ACID SIGN (DS WCSS128)** 

This **Hazard Danger** sign is in landscape format with the standard danger symbol as per AS1319. The other text is black on a white background.

Material - Metal 450W x 300H with the other dimensions as indicated.

- The Multi-Sulphamic Acid sign is to keep the entry/exit areas clear and to stop unauthorised personnel from entering the chemical facility.
- The Multi-Sulphamic Acid sign shall be posted on the outside wall near the unloading area and/or entry to the chemical facility. The sign may be posted on the personnel door if wall space is not available..
- The Multi-Sulphamic Acid sign shall be displayed so that it is visible from the normal direction of approach.