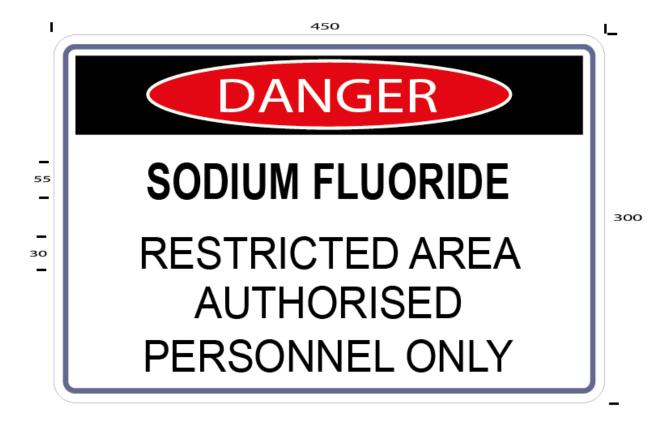

## SODIUM FLUORIDE BULK STORE OR PACKAGE STORE

**MULTI-SODIUM FLUORIDE SIGN (DS WCSS127)** 

This **Hazard Danger** sign is in landscape format with the standard danger symbol as per AS1319. The other text is black on a white background.

Material - Metal 450W x 300H with the other dimensions as indicated.

- The Multi-Sodium Fluoride sign is to keep the entry/exit areas clear and to stop unauthorised personnel from entering the chemical store/facility.
- The Multi-Sodium Fluoride sign shall be posted on the outside wall near the unloading area and/or entry to the chemical facility. The sign may be posted on the personnel door if wall space is not available.
- The Multi-Sodium Fluoride sign shall be displayed so that it is visible from the normal direction of approach.