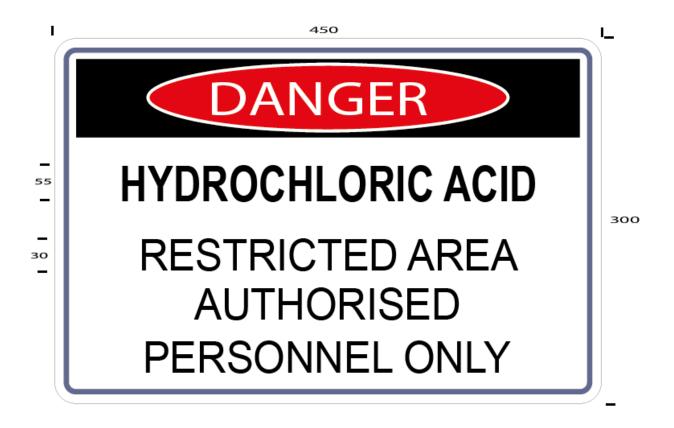

## HYDROCHLORIC ACID BULK STORE OR PACKAGE STORE

MULTI-HYDROCHLORIC ACID SIGN (DS WCSS124)

This **Hazard Danger** sign is in landscape format with the standard danger symbol as per AS1319. The other text is black on a white background. Material - Metal 450 (W) x 300 (H) with the other dimensions as indicated.