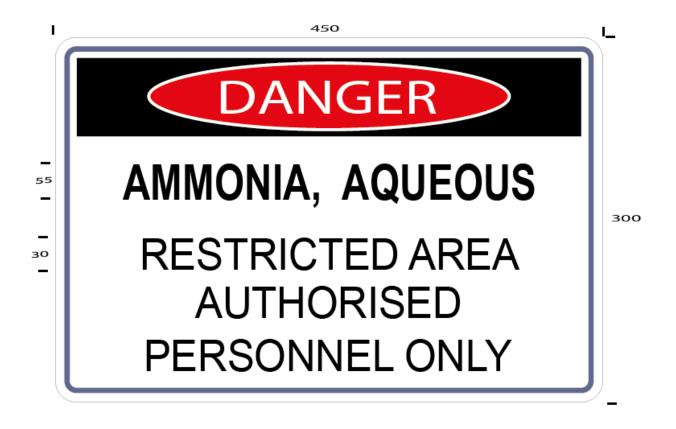

## AMMONIA AQUEOUS BULK STORE OR PACKAGE STORE

MULTI-AMMONIA AQUEOUS SIGN (DS WCSS122)

This **Hazard Danger** sign is in landscape format with a standard danger symbol as per AS1319. The other text is black on a white background. Material - Metal 450 (W) x 300 (H) with the other dimensions as indicated.