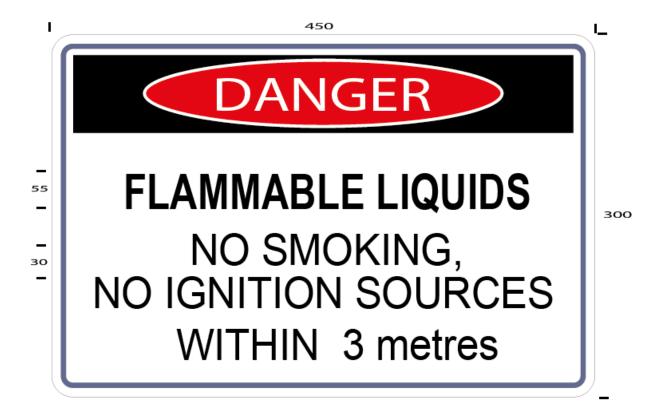

## FUEL STORAGE AREAS Petrol, Kerosene, Turpentine, Solvents etc.

FLAMMABLE LIQUIDS CABINET SIGN (DS WCSS121)

This **Hazard Danger** sign is landscape format with a standard danger symbol as per AS1319. The other text is black on a white background.

Material: Metal or vinyl 450 (W) x 300 (H) with the other dimensions as indicated.

- The Flammable Liquids Cabinet sign shall be posted on the flammable liquids storage cabinet.
- The Flammable Liquids Cabinet sign shall also be posted on a wall or freestanding post at the entrance to the store.
- The **Flammable Liquids Cabinet** sign shall be displayed at a level so that it is visible from the normal direction of approach.