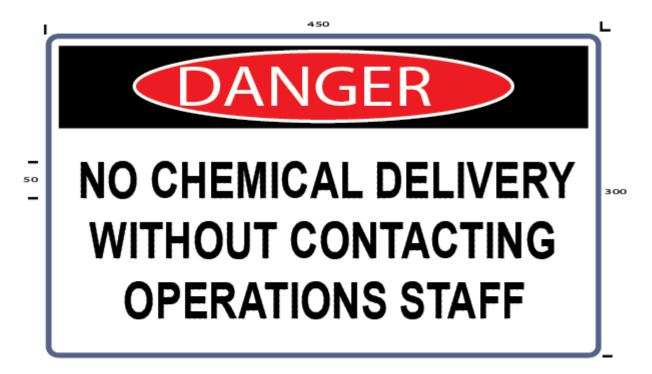

## **CHEMICAL DELIVERIES**

**NO CHEMICAL DELIVERY SIGN (DS WCSS119)** 

This **Hazard Danger** sign is in landscape format with the standard danger symbol as per AS1319. The other text is black on a white background.

Material - Metal 450 (W) x 300 (H) with the other dimensions as indicated.

- The **No Chemical Delivery** sign should be posted on or near the chemical storage area, building or at another appropriate location.
- The No Chemical Delivery sign shall be displayed at a level so that it is visible from the normal direction of approach.