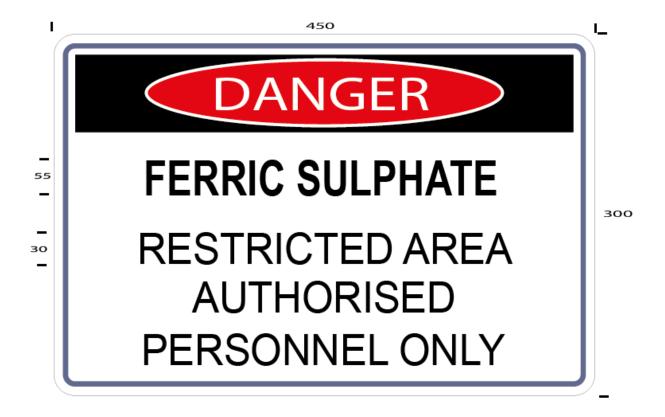

## FERRIC SULPHATE BULK STORE OR PACKAGE STORE

**MULTI-FERRIC SULPHATE SIGN (DS WCSS114)** 

This **Hazard Danger** sign is in landscape format with a standard danger symbol as per AS1319. The other text is black on a white background.

Material - Metal 450 (W) x 300 (H) with the other dimensions as indicated.

- The Multi-Ferric Sulphate sign is used to keep the entry/exit areas clear and to stop unauthorised personnel from entering the chemical facility.
- The Multi-Ferric Sulphate sign shall be posted on the outside wall near the unloading area and/or entry to the chemical facility. The sign may be posted on the personnel door if wall space is not available.
- The **Multi-Ferric Sulphate** sign shall be displayed so that it is visible from the normal direction of approach.