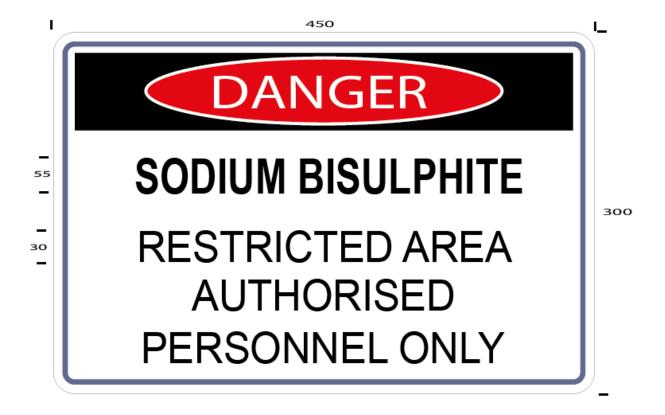

## SODIUM BISULPHITE BULK STORE OR PACKAGE STORE

**MULTI-SODIUM BISULPHITE SIGN (DS WCSS113)** 

This **Hazard Danger** sign is in landscape format with a standard danger symbol as per AS1319. The other text is black on a white background.

Material - Metal 450 (W) x 300 (H) with the other dimensions as indicated.

- The **Multi-Sodium Bisulphite** sign is used to keep the entry/exit areas clear and to stop un-authorised personnel from entering the chemical facility.
- The Multi-Sodium Bisulphite sign shall be posted on the outside wall near the unloading area and/or entry to the chemical facility. The sign may be posted on the personnel door if wall space is not available.
- The **Multi-Sodium Bisulphite** sign shall be displayed so that it is visible from the normal direction of approach.