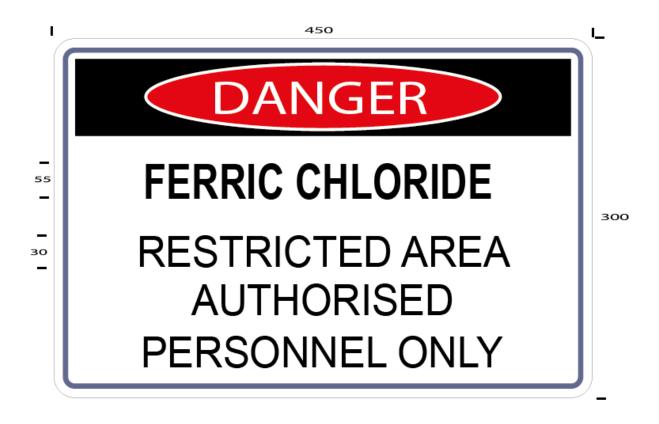

## FERRIC CHLORIDE BULK STORE OR PACKAGE STORE

MULTI-FERRIC CHLORIDE SIGN (DS WCSS112)

This **Hazard Danger** sign is in landscape format with a standard danger symbol as per AS1319. The other text is black on a white background. Material - Metal 450 (W)  $\times$  300 (H) with the other dimensions as indicated.