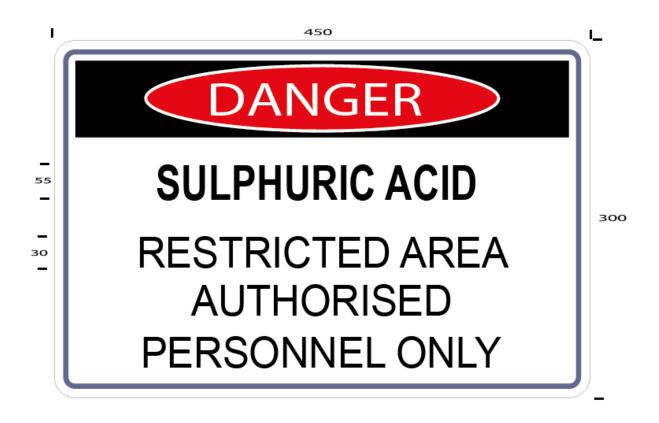

## MULTI-SULPHURIC ACID SIGN (DS WCSS111)

This **Hazard Danger** sign is in landscape format with a standard danger symbol as per AS1319. The other text is black on a white background. Material - Metal 450 (W) x 300 (H) with the other dimensions as indicated.

- The **Multi-Sulphuric Acid** sign is used to keep the entry/exit areas clear and to stop unauthorised personnel from entering the chemical facility.
- The **Multi-Sulphuric Acid** sign shall be posted on the outside wall near the unloading area and/or entry to the chemical facility. The sign may be posted on the personnel door if wall space is not available.
- The **Multi-Sulphuric Acid** sign shall be displayed so that it is visible from the normal direction of approach.