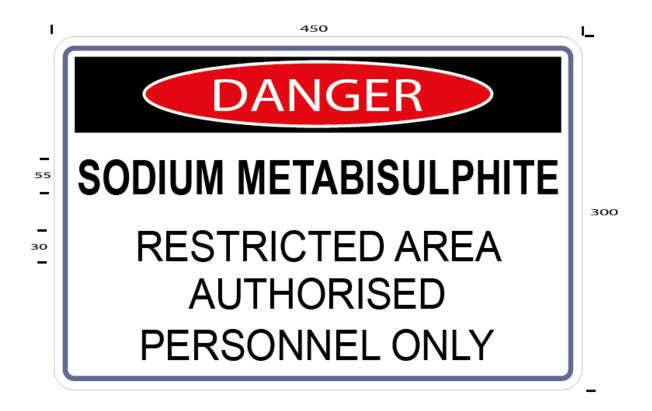

## SODIUM METABISULPHITE BULK STORE OR PACKAGE STORE

MULTI-SODIUM METABISULPHITE SIGN (DS WCSS110)

This **Hazard Danger** sign is in landscape format with a standard danger symbol as per AS1319. The other text is black on a white background.

Material - Metal 450 (W) x 300 (H) with the other dimensions as indicated.

- The **Multi-Sodium Metabisulphite** sign is used to keep the entry/exit areas clear and to stop un-authorised personnel from entering the chemical facility.
- The **Multi-Sodium Metabisulphite** sign shall be posted on the outside wall near the unloading area and/or entry to the chemical facility. The sign may be posted on the personnel door if wall space is not available.
- The **Multi-Sodium Metabisulphite** sign shall be displayed so that it is visible from the normal direction of approach.