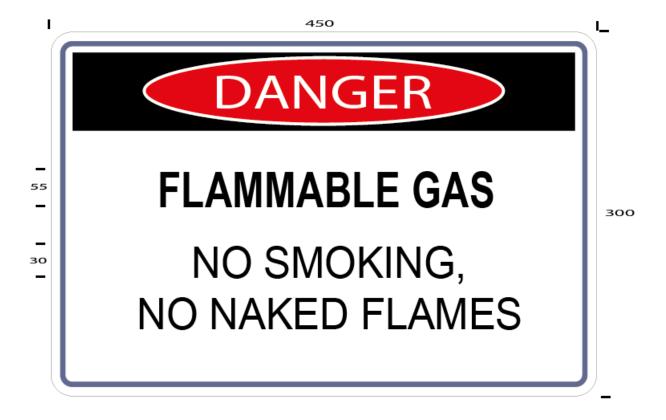

## FUEL STORAGE AREAS Acetylene, Liquid Petroleum Gas (LPG) etc.

FLAMMABLE GAS SIGN (DS WCSS107)

This **Hazard Danger** sign is landscape format with the standard danger symbol as per AS1319. The other text is black on a white background.

Material: Metal or vinyl 450 (W) x 300 (H) with the other dimensions as indicated.

- The **Flammable Gas** sign shall be posted on the wall or a freestanding post at the entry to the store/cabinet or next to the tank filling point.
- The Flammable Gas sign shall be displayed at a level so that it is visible from the normal direction of approach.