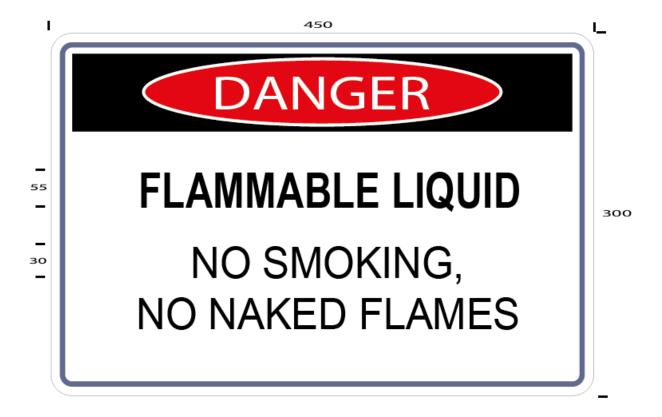

## FUEL STORAGE AREAS Petrol, Kerosene, Turpentine, etc.

FLAMMABLE LIQUID SIGN (DS WCSS104)

This **Hazard Danger** sign is in landscape format with a standard danger symbol as per AS1319. The other text is black on a white background.

Material: Metal or vinyl 450 (W) x 300 (H) with the other dimensions as indicated.

- The Flammable Liquid sign shall be posted on the wall or a freestanding post at the entry to the store, bund or tank filling point.
- The **Flammable Liquid** sign shall be displayed at a level so that it is visible from the normal direction of approach.