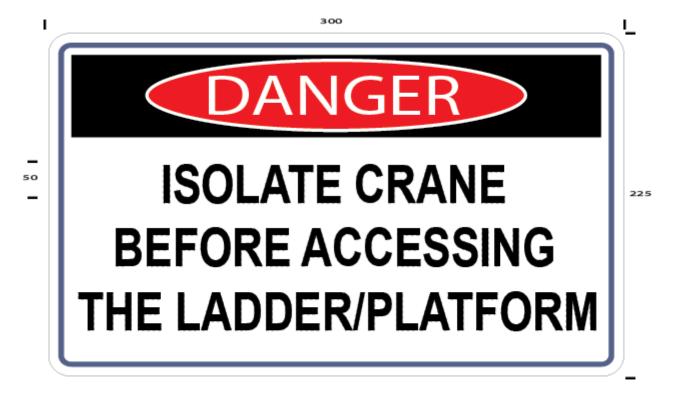

## **OVERHEAD CRANE ISOLATION SIGN (DS WCSS102)**

This **Hazard Danger** sign is in landscape format with the standard danger symbol as per AS1319. The other text is black on a white background.

Material - Metal 300 (W) x 225 (H) with the other dimensions as indicated.

- The Overhead Crane Isolation sign should be posted on the wall at eye level next to the platform ladder.
- The Overhead Crane Isolation sign shall be visible to personnel on normal direction of approach to the platform ladder.