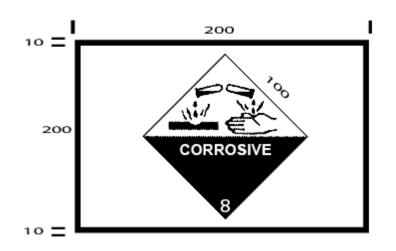

## SODIUM ALUMINATE PACKAGE PLACARD (DS WCSS079\_2)

This **Dangerous Goods Warning Placard** has black text on a white background with the specified Dangerous Goods class label.

Material: Metal or Vinyl – 200mmW x 200mm with the other dimensions as indicated.