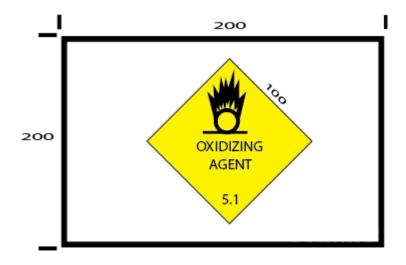

## **SODIUM NITRATE PACKAGE PLACARD (DS WCSS078\_2)**

This **Dangerous Goods Warning Placard** has black text on a white background with the specified Dangerous Goods division label.

Material: Metal or Vinyl – 200mm x 200mm with the other dimensions as indicated.