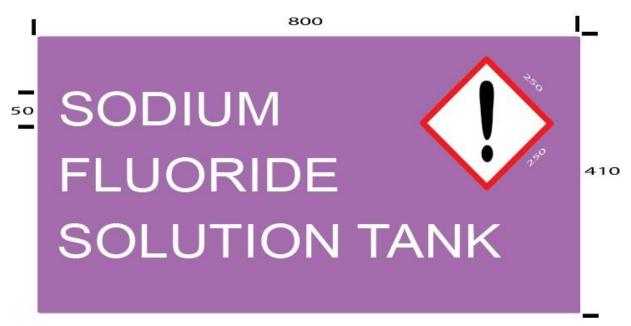

## SODIUM FLUORIDE SOLUTION TANK SIGN (DS WCSS057-3)

This **Hazardous Chemicals Sign** has white text on a lilac background with the specified GHS exclamation mark pictogram.

Material: Vinyl – 800 (W) x 410 (H) with other dimensions as indicated.

- The **Sodium Fluoride Solution** sign shall be posted on the outside wall near each entry door to the store, but not to be obscured when the door is open.
- The **Sodium Fluoride Solution** sign shall be posted on the Sodium Fluoride Solution tank(s).
- The **Sodium Fluoride Solution** placard shall be displayed at a level so that it is visible from the normal direction of approach.