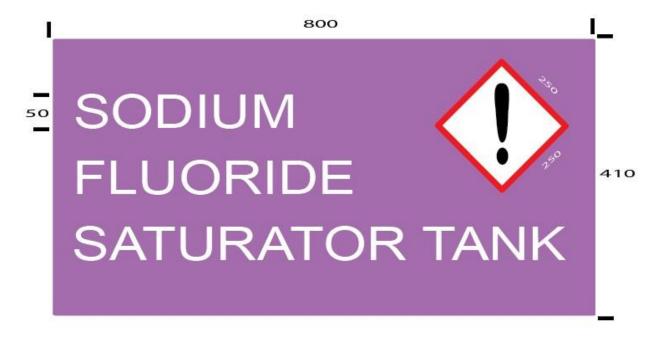

## **SODIUM FLUORIDE SATURATOR TANK SIGN (DS WCSS057-2)**

This **Hazardous Chemicals Sign** has white text on a lilac background with the specified GHS exclamation mark pictogram.

Material: Vinyl – 800 (W) x 410 (H) with other dimensions as indicated.

- The **Sodium Fluoride Saturator** sign shall be posted on the outside wall near each entry door to the store, but not to be obscured when the door is open.
- The **Sodium Fluoride Saturator** sign shall also be posted on the Sodium Fluoride Saturator tank(s).
- The Sodium Fluoride Saturator sign shall be displayed at a level so that it is visible from the normal direction of approach.