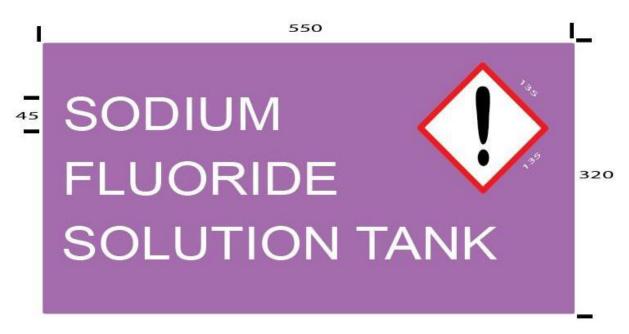

## SODIUM FLUORIDE SOLUTION TANK SIGN (DS WCSS057-3)

This **Hazardous Chemicals Sign** has white text on a lilac background with the specified GHS exclamation mark pictogram.

Material: Vinyl – 550 (W) x 320 (H) with other dimensions as indicated.