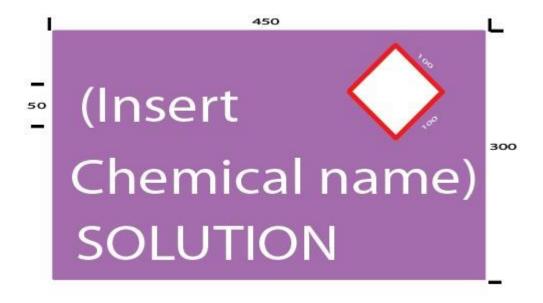

## **CHEMICAL SOLUTION TANK SIGN (DS WCSS055-2)**

This **Hazardous Chemicals** sign has white text on a lilac background. Material: Metal or Vinyl (note that the dimensions are dependent on the size of the tank, but the text shall be no less than 50mm in size).

Note: This sign is for non-DG chemical solution tanks. Either an exclamation or corrosives pictogram will be required depending on the product to be stored.

DocID: 58556805 Last Review Date: 14/12/2023