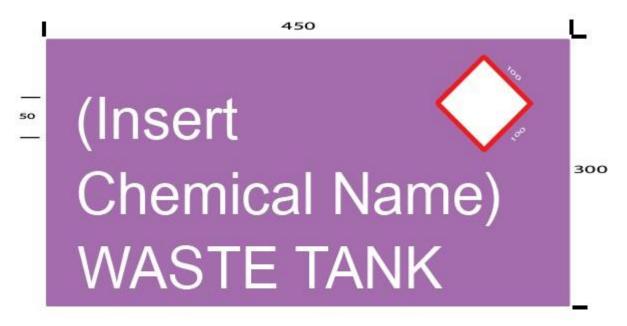

## **CHEMICAL WASTE TANK SIGN (DS WCSS055-1)**

This **Hazardous Chemicals** sign has white text on a lilac background. Material: Metal or Vinyl (note that the dimensions are dependent on the size of the tank, but the text shall be no less than 50mm in size).

- The Chemical Waste Tank sign shall be posted on the top of the waste tank.
- The **Chemical Waste Tank** sign shall be displayed at a level so that it is visible from the normal direction of approach.

Note: pictogram choice will be dependent on the chemical waste product composition.

i.e. some chemical waste may trigger the need for either a GHS corrosives or exclamation mark pictogram.

DocID: 58556800 Last Review Date: 13/12/2023