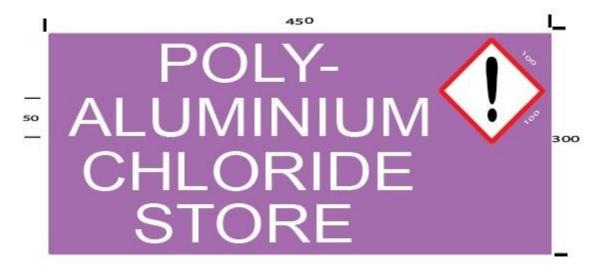

## HAZARDOUS CHEMICALS POLYALUMINIUM CHLORIDE FACILITY

(PACL, also referred to as Aluminium Chlorohydrate (ACH))

POLYALUMINIUM CHLORIDE STORE SIGN (DS WCSS054-1)

This **Hazardous Chemical** sign has white text on a lilac background. Material: Metal or Vinyl – 450 (W) x 300 (H) with the other dimensions as indicated.

- The **Polyaluminium Chloride Store** sign shall be posted on the outside wall near each entry door to the store, but not to be obscured when the door is open.
- The **Polyaluminium Chloride Store** sign shall be displayed at a level so that it is visible from the normal direction of approach.