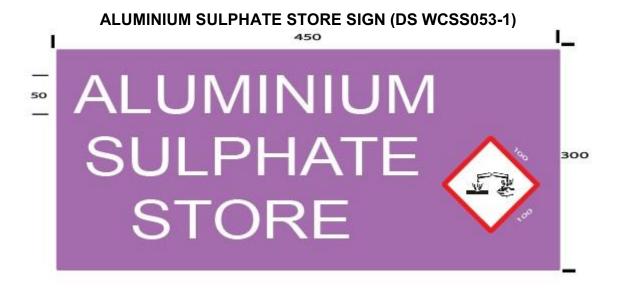

## HAZARDOUS CHEMICALS ALUMINIUM SULPHATE FACILITY

(Also referred to as Alum)

This **Hazardous Chemical** sign has white text on a lilac background. Material: Metal or Vinyl – 450 (W) x 300 (H) with the other dimensions as indicated.

- The Aluminium Sulphate Store sign shall be posted on the outside wall and near each entry door to the store, but not to be obscured when the door is open.
- The Aluminium Sulphate Store sign shall be displayed at a level so that it is visible from the normal direction of approach.