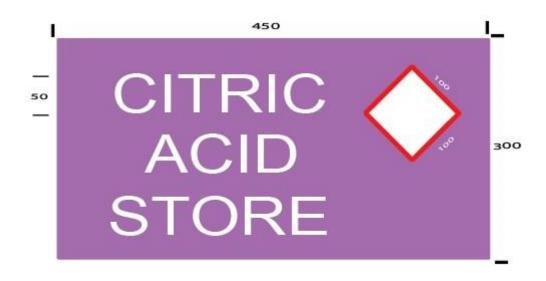

## CITRIC ACID STORE SIGN (DS WCSS052-1)

This **Hazardous Chemical** sign has white text on a lilac background. Material: Metal or Vinyl -450 (W) x 300 (H) with other dimensions as indicated.

- The **Citric Acid Store** sign shall be posted on the outside wall near the entry door(s) to the store, but not to be obscured when the door is open.
- The **Citric Acid Store** sign shall be displayed at a level so that it is visible from the normal direction of approach.

Note 1: This sign is for Citric Acid that is not a Dangerous Good but is a Hazardous Chemical by classification. The pictogram will either be an exclamation mark OR a corrosive symbol dependent on the type of Citric Acid to be stored.