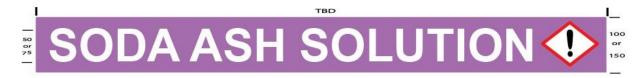

## HAZARDOUS CHEMICALS SODA ASH FACILITY (Also referred to as SODIUM CARBONATE)

SODA ASH SOLUTION TANK SIGN (DS WCSS051-2)

This **Hazardous Chemical** sign has white text on a lilac background. Material: Vinyl (note that all dimensions are dependent on the size of the tank, but the text shall be no less than 50mm in size).

- The **Soda Ash Solution Tank** sign shall be posted on the storage tank(s)
- The **Soda Ash Solution Tank** sign shall be displayed at a level so that it is visible from the normal direction of approach.