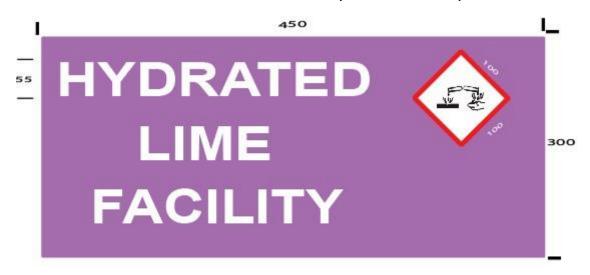

## **HYDRATED LIME FACILITY SIGN (DS WCSS050-1)**

This **Hazardous Chemical** sign has white text on a lilac background. Material: Metal or Vinyl – 450 (W) x 300 (H) with the other dimensions as indicated.

- The **Hydrated Lime Facility** sign shall be posted on the outside wall and near each entry door to the store, but not to be obscured when the door is open.
- The **Hydrated Lime Facility** sign shall be displayed at a level so that it is visible from the normal direction of approach.