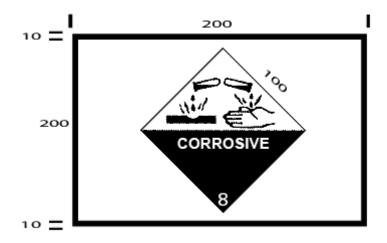

## **SULPHURIC ACID PACKAGE PLACARD (DS WCSS022-2)**

This Dangerous Goods Placard has the specified Dangerous Goods corrosive class label on a white background.

Material: Metal or Vinyl – 200mm x 200mm with the other dimensions as indicated.

- The **Sulphuric Acid Package** placard shall be posted on the outside wall near each entry door to the store but not to be obscured when the door is open.
- The Sulphuric Acid Package placard shall be also posted on the sulphuric acid storage tank(s) - vinyl.
- The Sulphuric Acid Package placard shall be displayed at a level so that it is visible from the normal direction of approach.