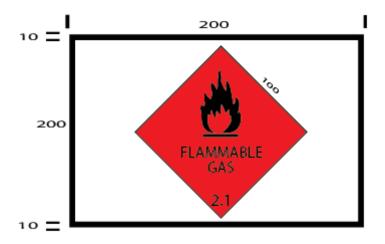

## LIQUID PETROLEUM GAS (LPG) PACKAGE PLACARD - DS WCSS020\_1

This **Dangerous Goods Placard** has the specified Dangerous Goods flammables division label on a white background.

Material: Metal or Vinyl – 200mm x 200mm with the other dimensions as indicated.

- The **LPG Package Storage** placard shall be posted on the outside wall near each entry to the fuel store area or cabinet but not to be obscured when the door is open.
- The LPG Package Storage placard shall be also posted on the LPG storage tank(s)

   vinyl.
- The **LPG Package Storage** placard shall be displayed at a level so that it is visible from the direction of approach.

DocID: 58552980 Last Review Date: 13/05/2024