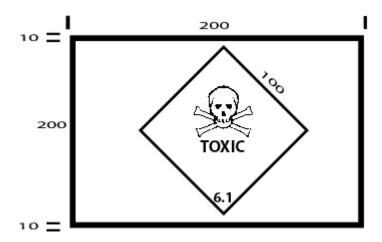

## **SODIUM FLUOROSILICATE PACKAGE PLACARD (DS WCSS016\_1)**

This **Dangerous Goods Warning Placard** is the specified Dangerous Goods toxic division label on a white background.

Material: Metal or Vinyl – 200W x 200H with the other dimensions as indicated.