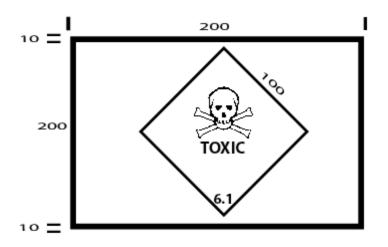

## SODIUM FLUORIDE PACKAGE PLACARD (DS WCSS013-2)

This **Dangerous Goods Warning Placard** has black text on a white background with the specified Dangerous Goods division label.

Material: Metal or Vinyl – 200mm x 200mm with the other dimensions as indicated.

- The **Sodium Fluoride Package** placard shall be posted on the outside wall near each entry door to the store but not to be obscured when the door is open.
- The **Sodium Fluoride Package** placard shall be displayed at a level so that it is visible from the normal direction of approach.

Note: this placard is for areas of *powdered* fluoride storage. For solution and saturator tanks please use DS WCSS 57-3 and 57-2 respectively.