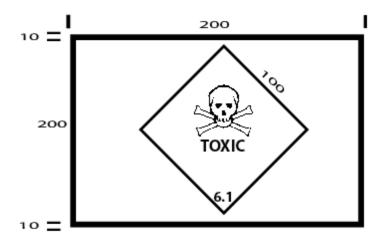

## **SODIUM FLUORIDE PACKAGE PLACARD (DS WCSS013-2)**

This **Dangerous Goods Warning Placard** has black text on a white background with the specified Dangerous Goods division label.

Material: Metal or Vinyl – 200mm x 200mm with the other dimensions as indicated.

- The **Sodium Fluoride Package** placard shall be posted on the outside wall near each entry door to the store but not to be obscured when the door is open.
- The **Sodium Fluoride Package** placard shall be displayed at a level so that it is visible from the normal direction of approach.

Note: this placard is for areas of *powdered* fluoride storage. For solution and saturator tanks please use DS WCSS 57-3 and 57-2 respectively.

Doc ID: 58551672 Last Review Date: 03/05/24