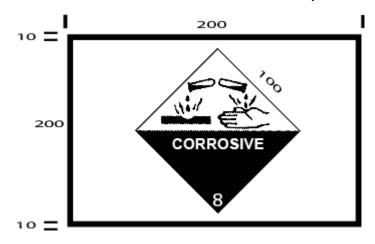

## **SODIUM BISULPHITE PACKAGE PLACARD (DS WCSS011-2)**

This **Dangerous Goods Placard** has specified Dangerous Goods corrosive class label on a white background.

Material: Metal or Vinyl – 200mm x 200mm with the other dimensions as indicated.

- The **Sodium Bisulphite Package** placard shall be posted on the outside wall near each entry door to the store but not to be obscured when the door is open.
- The **Sodium Bisulphite Package** placard shall be also posted on the sodium bisulphite storage tank(s) vinyl.
- The Sodium Bisulphite Package placard shall be displayed at eye level so that it
  is visible from the normal direction of approach.