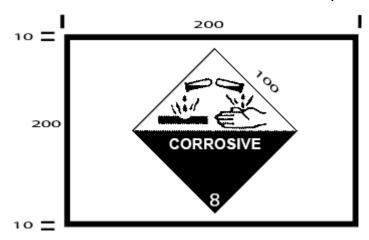

## **SODIUM METABISULPHITE PACKAGE PLACARD (DS WCSS010-2)**

This **Dangerous Goods Placard** has the specified Dangerous Goods corrosive class label on a white background.

Material: Metal or Vinyl – 200 x 200 with the other dimensions as indicated.