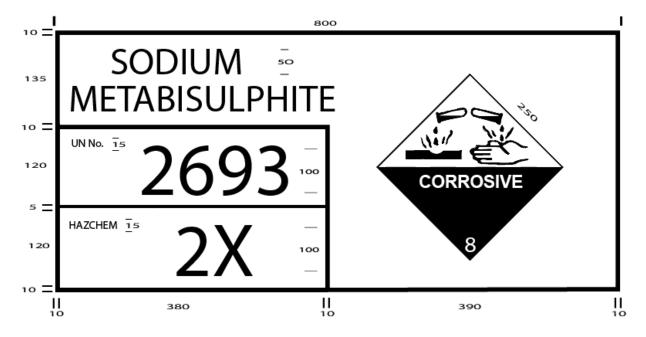

## DANGEROUS GOODS SODIUM METABISULPHITE BULK STORE

(Storage container exceeding 500 litres in capacity)

## SODIUM METABISULPHITE BULK PLACARD (DS WCSS010-1)

This **Dangerous Goods Warning Placard** has black text on a white background with the specified Dangerous Goods class label.

Material: Metal or Vinyl – 800 (W) x 410 (H) with the other dimensions as indicated.

- The **Sodium Metabisulphite Bulk** placard shall be posted on the outside wall near each entry door to the store, but not to be obscured when the door is open.
- The Sodium Metabisulphite Bulk placard shall be also posted on the bulk storage tank(s) - vinyl
- The **Sodium Metabisulphite Bulk** placard shall be displayed at a level so that it is visible from the normal direction of approach.