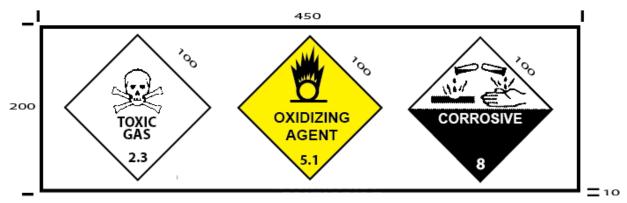

## CHLORINE PACKAGE PLACARD (DS WCSS002-3)

This **Dangerous Goods Warning Placard** has a white background with the specific Dangerous Goods division and subsidiary hazard labels.

Material: Metal or Vinyl -450 (W) x 200 (H) with the other dimensions as indicated.

- The **Chlorine Package** placard shall be posted on the outside wall near each entry door to the chlorine store, but not to be obscured when the door is open.
- The **Chlorine Package** placard shall be displayed at a level so that it is visible from the normal direction of approach.