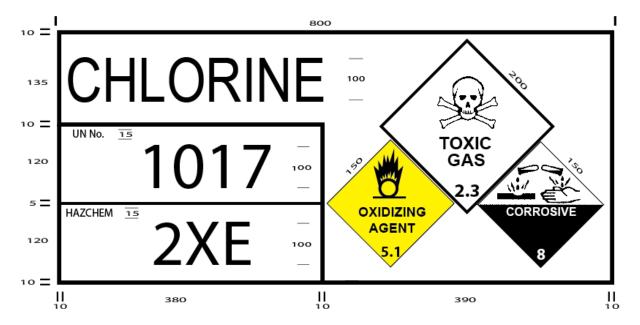

## DANGEROUS GOODS CHLORINE BULK STORE

(Storage container exceeding 500 litres in capacity) (1000kg (~860L) or 920kg (~800L) chlorine drums)

**CHLORINE BULK PLACARD (DS WCSS002-2)** 

This **Dangerous Goods Warning Placard** has black text on a white background with the specified division and subsidiary hazard labels.

Material: Metal or Vinyl – 800 (W) x 410 (H) with the other dimensions as indicated.

Note: The right side of the placard may be extended to allow the 3 labels to fit.

- The **Chlorine Bulk** placard shall be posted on the outside wall near each entry door to the chlorine store, but not to be obscured when the door is open.
- The **Chlorine Bulk** placard shall be displayed at a level so that it is visible from the normal direction of approach.