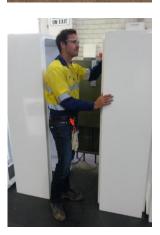

## **Workshop Interiors**

- Long sleeved shirt
- Long pants
- Safety footwear
- Gloves (worn where required by Risk Assessment)
- Safety eyewear (unless exempted by Risk Assessment)

**Always check for Site Specific PPE requirements** 